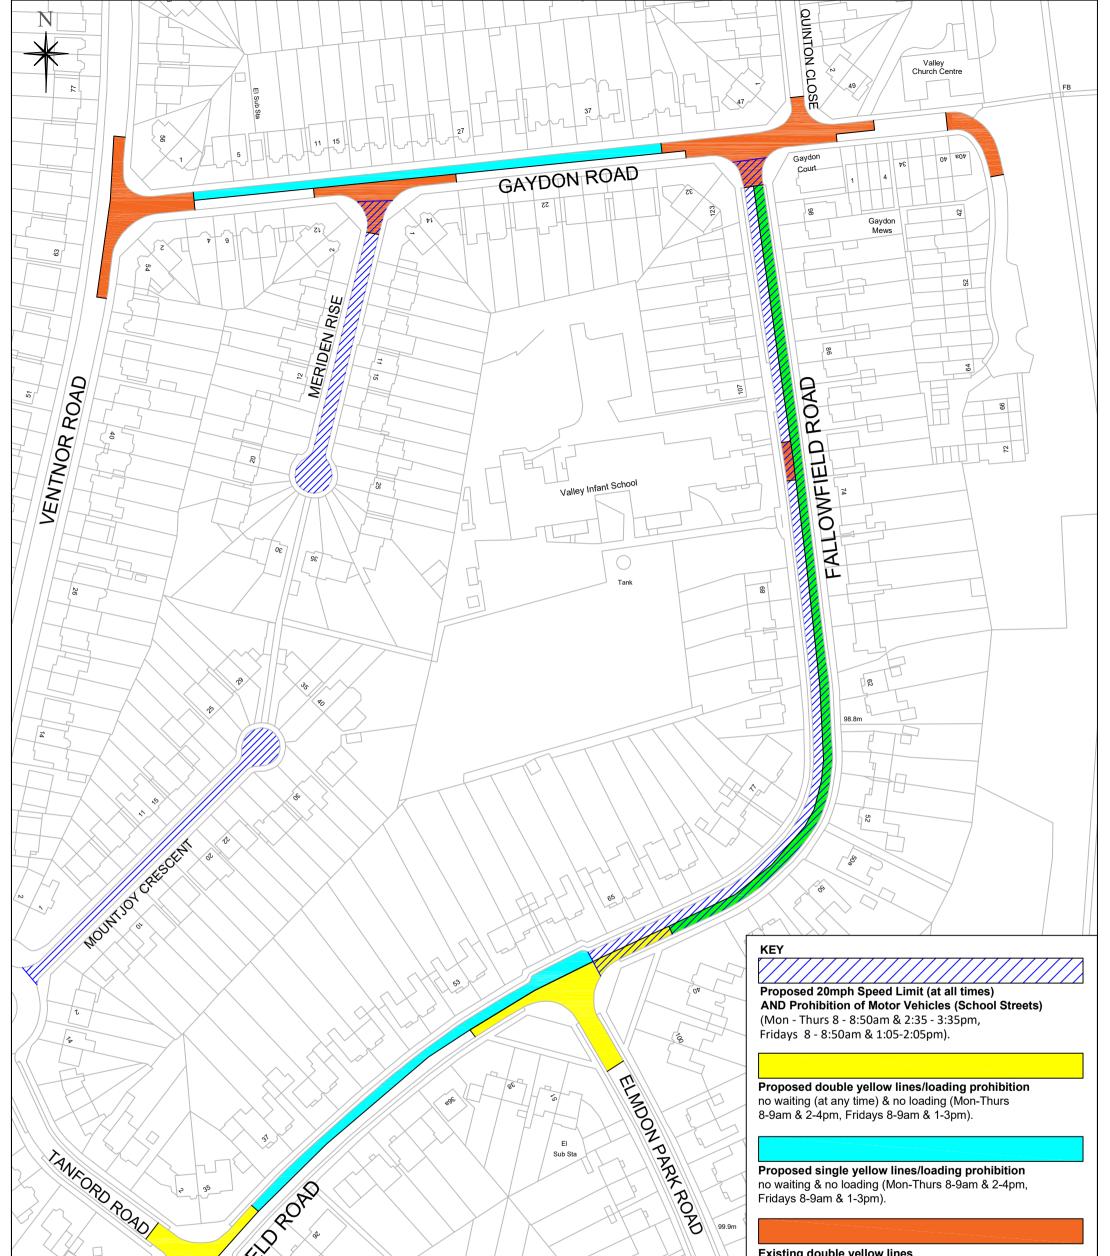

## Existing double yellow lines (no waiting at any time) Proposed to become no waiting (at any time) & no loading (Mon-Thurs 8-9am & 2-4pm, Fridays 8-9am & 1-3pm).

Existing single yellow lines - no waiting (Mon-Fri 08:30-9.15 & 2.45-3.30pm) Proposed to become no waiting & no loading (Mon - Thurs 8 - 8:50am & 2:35 - 3:35pm, Fridays 8 - 8:50am & 1:05 - 2:05pm).

## Notes.

Any areas of carriageway shown on this plan that are not shaded are outside the scope of this particular proposal.

Any existing restrictions not shown on this plan will continue to remain in force.